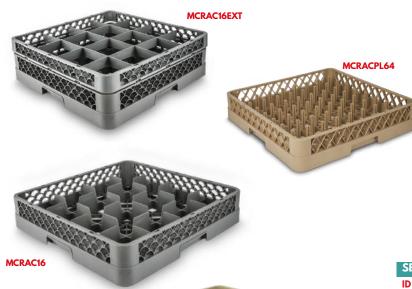

## **RACKS WITH COMPARTMENTS**

| ID         | DESCRIPTION                                 |
|------------|---------------------------------------------|
| MCRACPL64  | RACK FOR DISHES 20" X 20" (64 COMPARTMENTS) |
| MCRACCU    | SILVERWARE RACK 20" X 20"                   |
| MCRACCUG   | HEAVY SILVERWARE RACK 20" X 20"             |
| MCRAC16    | GLASS RACK 20" X 20" X 4" (16 COMPARTMENTS) |
| MCRAC16EXT | EXTENSION FOR RACK OF 16 COMPARTMENTS       |
| MCRAC25    | GLASS RACK 20" X 20" X 4" (25 COMPARTMENTS) |
| MCRAC25EXT | EXTENSION FOR RACK OF 25 COMPARTMENTS       |
| MCRAC36    | GLASS RACK 20" X 20" X 4" (36 COMPARTMENTS) |
| MCRAC36EXT | EXTENSION FOR RACK OF 36 COMPARTMENTS       |
| MCRAC49    | GLASS RACK 20" X 20" X 4" (49 COMPARTMENTS) |
| MCRAC49EXT | EXTENSION FOR RACK OF 49 COMPARTMENTS       |
| MCRAC64    | GLASS RACK 20" X 20" X 4" (64 COMPARTMENTS) |