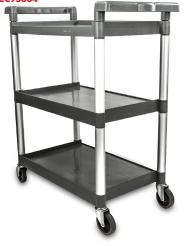

#### SERVICE CART

N

| ID        | DESCRIPTION                                           |
|-----------|-------------------------------------------------------|
| MCC95004  | SERVICE CART 3 SHELVES (GREY) 33 1/4" X 17" X 37 1/2" |
| MCC95005  | SERVICE CART 3 SHELVES (GREY) 40" X 17" X 37 1/2"     |
| MCC95006  | CART GARBAGE BOX                                      |
| MCC95007  | CART DISH RACK BOX                                    |
| MCRACCAR  | RACK CART TRANSPORTER 21" X 21" X 7.5"                |
| MCRACCAR2 | RACK CART TRANSPORTER WITH HANDLE 21" X 21" X 7.5"    |

MCC95006

MCRACCU

MCC95004

MCC52661N

MCRACCAR