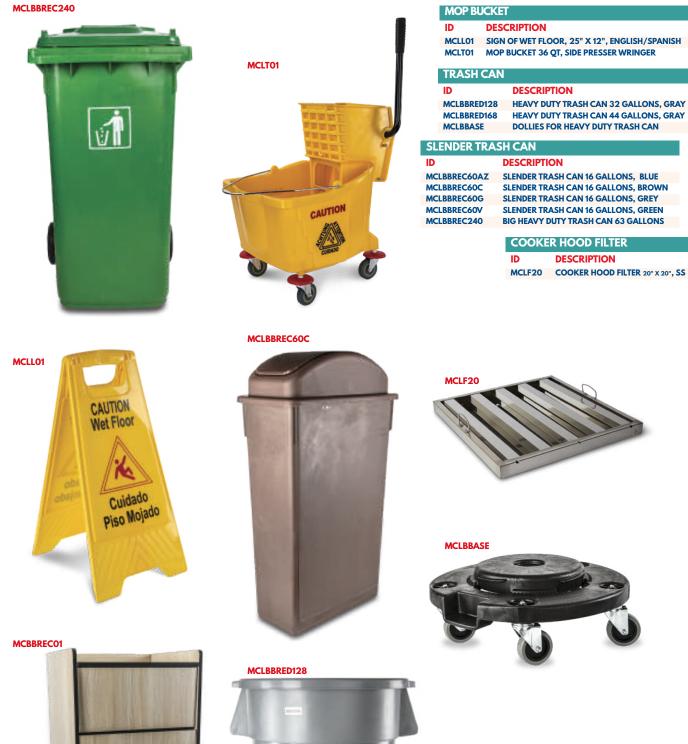

# Janitorial

CAUTION

CUIDADO

J



T

Janitoria





# Concassé.





## **RACKS WITH COMPARTMENTS**

| ID         | DESCRIPTION                                 |
|------------|---------------------------------------------|
| MCRACPL64  | RACK FOR DISHES 20" X 20" (64 COMPARTMENTS) |
| MCRACCU    | SILVERWARE RACK 20" X 20"                   |
| MCRACCUG   | HEAVY SILVERWARE RACK 20" X 20"             |
| MCRAC16    | GLASS RACK 20" X 20" X 4" (16 COMPARTMENTS) |
| MCRAC16EXT | EXTENSION FOR RACK OF 16 COMPARTMENTS       |
| MCRAC25    | GLASS RACK 20" X 20" X 4" (25 COMPARTMENTS) |
| MCRAC25EXT | EXTENSION FOR RACK OF 25 COMPARTMENTS       |
| MCRAC36    | GLASS RACK 20" X 20" X 4" (36 COMPARTMENTS) |
| MCRAC36EXT | EXTENSION FOR RACK OF 36 COMPARTMENTS       |
| MCRAC49    | GLASS RACK 20" X 20" X 4" (49 COMPARTMENTS) |
| MCRAC49EXT |