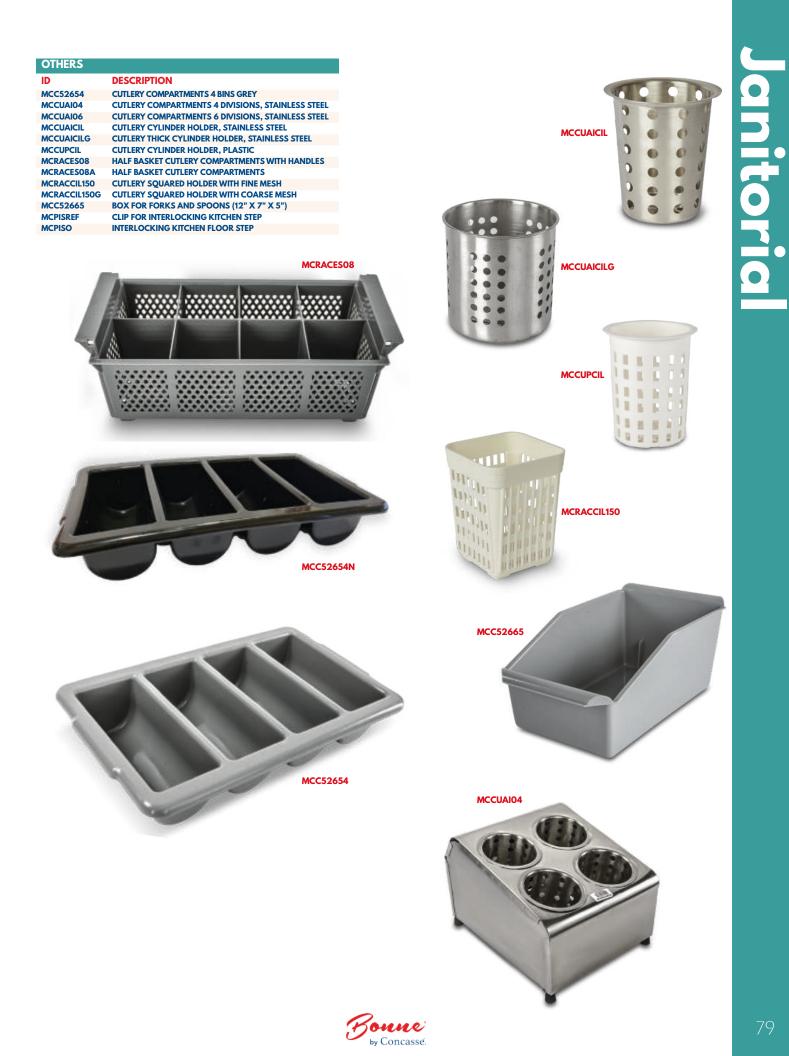

---------|
| MCC52612  | TOTE BOX 20" X 15" X 5", GREY  |
| MCC52661  | TOTE BOX 20" X 15" X 7", GREY  |
| MCC52661N | TOTE BOX 20" X 15" X 7", BLACK |

#### SERVICE CART

N

| ID        | DESCRIPTION                                           |
|-----------|-------------------------------------------------------|
| MCC95004  | SERVICE CART 3 SHELVES (GREY) 33 1/4" X 17" X 37 1/2" |
| MCC95005  | SERVICE CART 3 SHELVES (GREY) 40" X 17" X 37 1/2"     |
| MCC95006  | CART GARBAGE BOX                                      |
| MCC95007  | CART DISH RACK BOX                                    |
| MCRACCAR  | RACK CART TRANSPORTER 21" X 21" X 7.5"                |
| MCRACCAR2 | RACK CART TRANSPORTER WITH HANDLE 21" X 21" X 7.5"    |

MCC95006



MCRACCU



MCC95004

MCC52661N



MCRACCAR