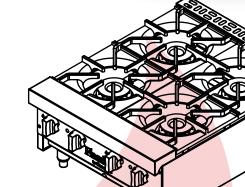

# STOVE

- 6 Solid octagonal burners in cast iron, each with 24,000 BTU/h.
- 3 Upper grates in cast iron mounted on the structure.
- 6 Individual pilots.
- 1 Thermostat with integrated safety valve, range from 212 to 572°F.
- 1 Tubular burner of 26,000 BTU/h.
- 1 Solid door with perimeter seal for airtight closure.
- 4 adjustable legs.
- Total external dimensions, without packaging: width: 34  $^{41}/_{64}$ " (88cm), depth: 31  $^{57}/_{64}$ " (81cm), height: 41  $^{47}/_{64}$ " to 42  $^{29}/_{32}$ " (106 109cm).