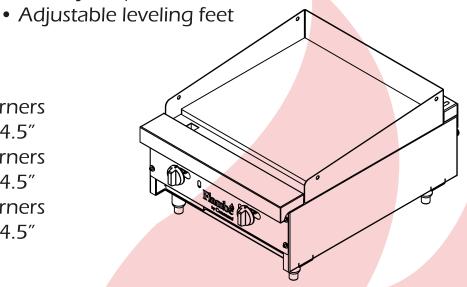

# TWO, THREE AND FOUR BURNER GRIDDLE

### **STAINLESS STEEL GRIDDLE**

**DESCRIPTION** 

**EPAF2X24 STAINLESS STEEL GRIDDLE 2 BURNERS 24" 46,000 BTUS** EPAF3X36 STAINLESS STEEL GRIDDLE 3 BURNERS 36" 59,000 BTUS

- Construction
  - -Stainless steel
  - -Inside and outside
- Design
  - -Aesthetic
  - -Modular
- Burners
  - -High Capacity U Type
  - -23,000 BTU/hr.
  - -Removable

• Independent pilots

Water and fat collection tray

• Factory Gas/LP

Griddle 4 burners 48" x 31" x 14.5"

Measures: