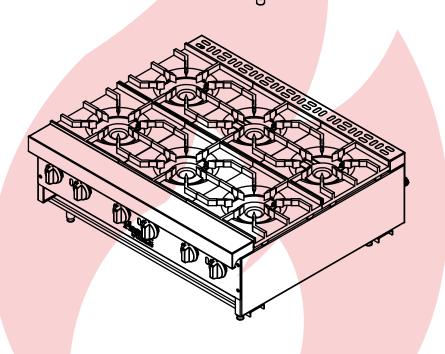

# STOVE

- 6 Solid octagonal burners in cast iron, each with 24,000 BTU/h.
- 3 Upper grates in cast iron mounted on the structure.
- 6 Individual pilots.
- 1 Thermostat with integrated safety valve, range from 212 to 572°F.
- 1 Tubular burner of 26,000 BTU/h.
- 1 Solid door with perimeter seal for airtight closure.
- 4 adjustable legs.
- Total external dimensions, without packaging: width: 34  $^{41}/_{64}$ " (88cm), depth: 31  $^{57}/_{64}$ " (81cm), height: 41  $^{47}/_{64}$ " to 42  $^{29}/_{32}$ " (106 109cm).