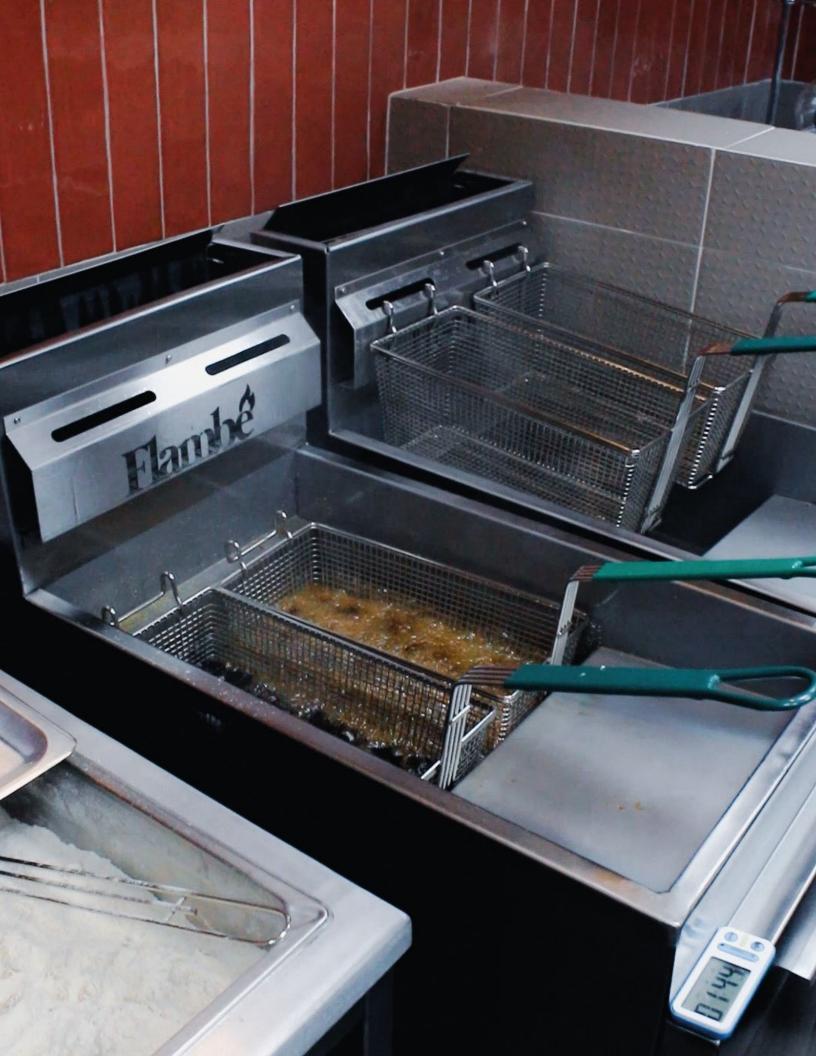

# 20 LITERS FROM STATEMENT OF THE PROPERTY OF TH

# STAINLESS STEEL FRYER

ID DESCRIPTION

EFREF2X20 STAINLESS STEEL FRYER, 3 BURNERS, 35,000 BTU PER BURNER, 20LTS, 2 CHAINS

- Factory configured with LP gas.
- 105,000 Total BTU's
- 20 liter tub capacity
- Stainless Steel Construction
- 3 removable cast iron burners.
- Oil drain tube with extension.
- Safety thermostat at 450 °F