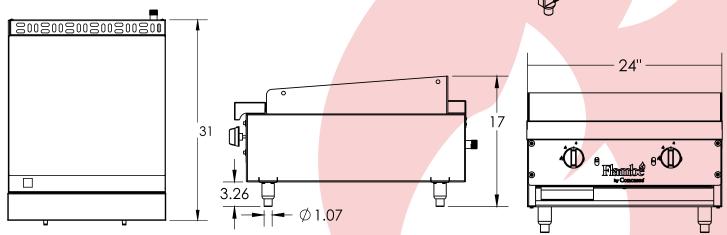

# TWO, THREE AND FOUR BURNER GRIDDLE

### **STAINLESS STEEL GRIDDLE**

**DESCRIPTION** 

**EPAF2X24 STAINLESS STEEL GRIDDLE 2 BURNERS 24" 46,000 BTUS** EPAF3X36 STAINLESS STEEL GRIDDLE 3 BURNERS 36" 59,000 BTUS

- Construction
  - -Stainless steel
  - -Inside and outside
- Design
  - -Aesthetic
  - -Modular
- Burners
  - -High Capacity U Type
  - -23,000 BTU/hr.
  - -Removable

• Independent pilots

Water and fat collection tray

• Factory Gas/LP

Griddle 4 burners 48" x 31" x 14.5"

Measures: