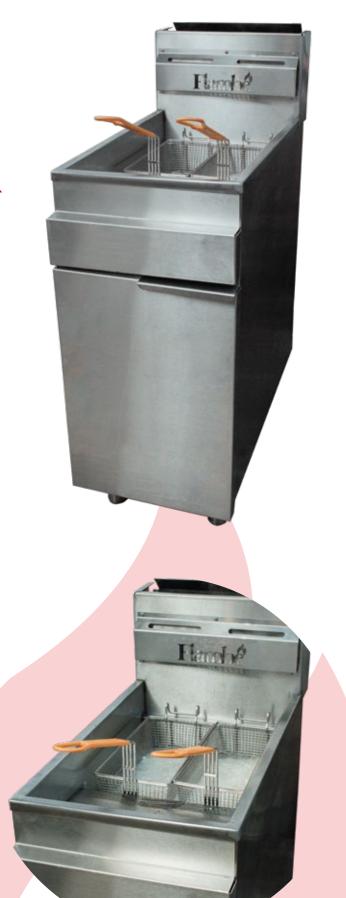

# 20 LITERS FROM STATEMENT OF THE PROPERTY OF TH

# STAINLESS STEEL FRYER

ID DESCRIPTION

EFREF2X20 STAINLESS STEEL FRYER, 3 BURNERS, 35,000 BTU PER BURNER, 20LTS, 2 CHAINS

- Factory configured with LP gas.
- 105,000 Total BTU's
- 20 liter tub capacity
- Stainless Steel Construction
- 3 removable cast iron burners.
- Oil drain tube with extension.
- Safety thermostat at 450 °F