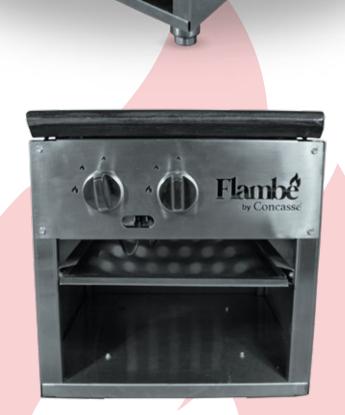

# 2 BURNER STOVE

## STAINLESS STEEL STOVE

ID DESCRIPTION

EESTF2X18 STAINLESS STEEL STOVE 2 BURNERS 18" 45,000 BTU PER BURNER

- Factory configured with LP gas
- 90,000 total BTU's
- Stainless Steel Construction
- High capacity concentric burners made of cast iron, removable.
- Removable grill made of Cast Iron.
- Independent pilots for each burner
- Tray for grease and waste.
- Adjustable height leveling feet up to 8"F