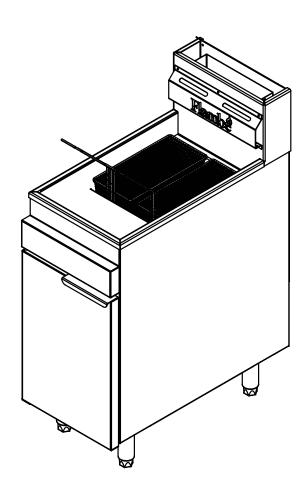

# 20 LITERS FROM STATEMENT OF THE PROPERTY OF TH

# STAINLESS STEEL FRYER

ID DESCRIPTION

EFREF2X20 STAINLESS STEEL FRYER, 3 BURNERS, 35,000 BTU PER BURNER, 20LTS, 2 CHAINS

- Factory configured with LP gas.
- 105,000 Total BTU's
- 20 liter tub capacity
- Stainless Steel Construction
- 3 removable cast iron burners.
- Oil drain tube with extension.
- Safety thermostat at 450 °F