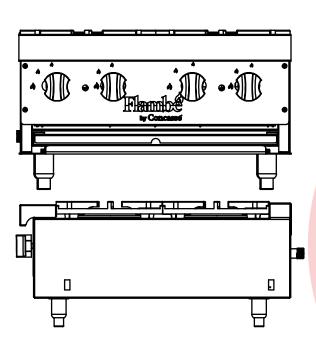

## STAINLESS STEEL STOVE

ID DESCRIPTION

EESTF2X18 STAINLESS STEEL STOVE 2 BURNERS 18" 45,000 BTU PER BURNER

- Factory configured with LP gas
- 90,000 total BTU's
- Stainless Steel Construction
- High capacity concentric burners made of cast iron, removable.
- Removable grill made of Cast Iron.
- Independent pilots for each burner
- Tray for grease and waste.
- Adjustable height leveling feet up to 8"F