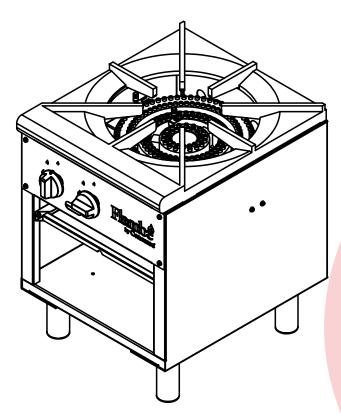

# STOVE

- 6 Solid octagonal burners in cast iron, each with 24,000 BTU/h.
- 3 Upper grates in cast iron mounted on the structure.
- 6 Individual pilots.
- 1 Thermostat with integrated safety valve, range from 212 to 572°F.
- 1 Tubular burner of 26,000 BTU/h.
- 1 Solid door with perimeter seal for airtight closure.
- 4 adjustable legs.
- Total external dimensions, without packaging: width: 34  $^{41}/_{64}$ " (88cm), depth: 31  $^{57}/_{64}$ " (81cm), height: 41  $^{47}/_{64}$ " to 42  $^{29}/_{32}$ " (106 109cm).